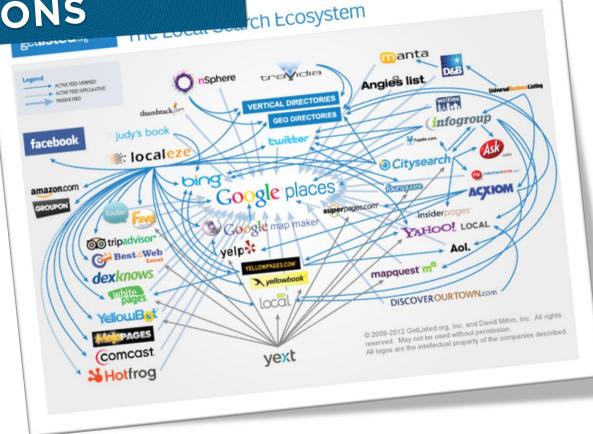

ng as a local search result ②

#### 66 actions

How many times users showed interest in your business listing

- 54 Clicks for more info on Maps
- 12 Clicks to your website

#### Top search queries 🦭

|    | Query               | Impressions |  |
|----|---------------------|-------------|--|
| 1. | vets                | 313         |  |
| 2. | vet                 | 277         |  |
| 3. | veterinarian        | 251         |  |
| 4. | spca                | 228         |  |
| 5. | veterinary hospital | 210         |  |





# Google+ Local Visibility



### COMPLETENESS Practice Information Video Images BROUGHT TO YOU BY: Author: **DVMelite Web Development** FOR HEALTHY PETS

### CONSISTENCY

Google+ Local

Citations

Website



BROUGHT TO YOU BY:

partners

FOR HEALTHY PETS

### CITATIONS







## YOUR TAKE HOME MESSAGE?



# The Part ACTION PLAN





### REAL IMPACT



## AVOID THESE COMMON MISTAKES



Non-Compassionate 1st Image



Incorrect Categories



**Not Verifying Citations**