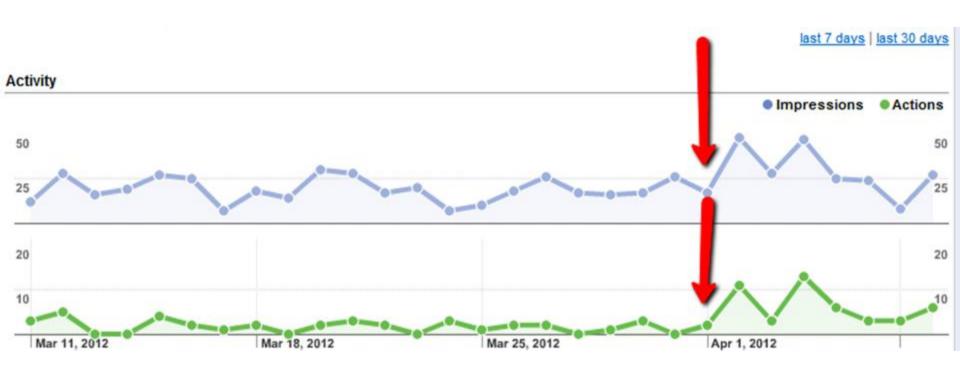

users showed interest in your business listing

- 54 Clicks for more info on Maps
- 12 Clicks to your website

#### Top search queries 🦭

|    | Query               | Impressions |  |
|----|---------------------|-------------|--|
| 1. | vets                | 313         |  |
| 2. | vet                 | 277         |  |
| 3. | veterinarian        | 251         |  |
| 4. | spca                | 228         |  |
| 5. | veterinary hospital | 210         |  |





# Google+ Local Visibility



### COMPLETENESS Practice Information Video Images BROUGHT TO YOU BY: Author: **DVMelite Web Development** FOR HEALTHY PETS

### CONSISTENCY

Google+ Local

Citations

Website



BROUGHT TO YOU BY:

partners

FOR HEALTHY PETS

### CITATIONS







## YOUR TAKE HOME MESSAGE?



# The Part ACTION PLAN





### REAL IMPACT



## AVOID THESE COMMON MISTAKES



Non-Compassionate 1st Image



Incorrect Categories



**Not Verifying Citations**