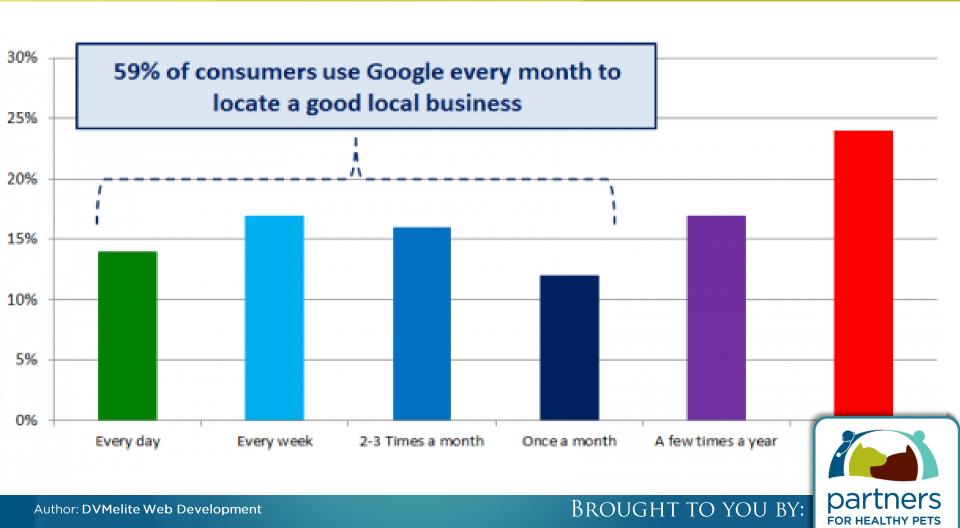

# M3: **SEARCH ENGINES - GET ON THE MAP**Jumpstart Your Practice Online Program



great vet in YOUR town

Google Search I'm Feeling Lucky

#### Michael Warren DVM GCP





# Online **O**

**Ask a Friend** 

Walk In

partners FOR HEALTHY PETS

BROUGHT TO YOU BY:

**Yellow Pages** 

## Are You VISIBLE To Your Market?





#### Animal Hospital South #101, Guelph, ON N1E 5R1

(519) 763-9990

interiornad et.com

Directions Search nearby Save to map more -

WRITE A REVIEW

Upload a photo

Categories: Veterinarian, Animal Hospital

Hours: Today 8:00 am - 6:00 pm Public transport: 535 York Rd. at Tim Hortons (115 m NW) 3B, 4

Your rating: \*\*\*\*







Photos



victoriarpadyet com





victoriaroadvet.com



Upload a photo

More photos »

## WHAT IS REPRESENTING YOU ONLINE?

Related places

Royal City Animal Hospital 3.1 km SW 245 Edinburgh S, Guelph, ON

Kortright Animal Hospital 4.2 km S 8-160 Kortright Road West, Guelph, ON



# Search Engine Marketing

- >